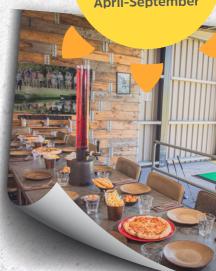

## **Premium Bay Party**

£205 for up to 10 children in two private bays.

2 hours' exclusive use of party room with bays and Toptracer games

Party food served at long dining table in the private room (pizza, chicken pieces, fish goujons, fries, squash and water)

One round on Pirate Bay

Food served in tepee (pizza, chicken pieces, fish goujons, fries & squash/water) and use of grass area for games

Additional children £16 per child - maximum party size, 20 children provided

Food served in the tepee (pizza, chicken pieces, fish goujons, fries & squash/ water)

Lessons take place outside, but in wet weather would be inside on the Lower Driving Range

50% deposit to secure the booking. Available 11am-1pm Saturday or Sunday. \*Subject to coach availability