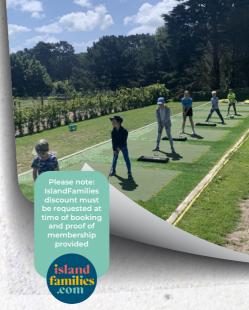

## **Driving Range Party**

Available for children aged 8 and over and at least one adult per bay is required at all times

Up to 10 children in two bays

2 x 1-hour Driving Range bay booking plus 11 buckets of balls and use of Toptracer games

Use of the junior clubs

45-minute booking in Nineteen Bar & Grill with meal (pizza, chicken pieces, fish goujons, fries & squash/ water)

£160 for up to 10 children

50% deposit to secure the booking. Available 11am-1pm Saturday or Sunday Please note: IslandFamilies discount must be requested at time of booking and proof of membership provided