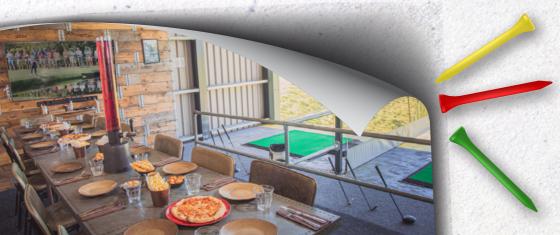

## **Premium Bays Party**

£195 for up to 10 children in two private bays

2 hours' exclusive use of party room with bays and Toptracer games

Party food served at long dining table in the private room (pizza, chicken pieces, fish goujons, fries, squash and water)

Use of the junior clubs

45-minute booking in Nineteen Bar & Grill with meal (pizza, chicken pieces, fish goujons, fries & squash/ water)

£165 for up to 10 children

Ice cream £1.50 per child extra. 50% deposit to secure the booking